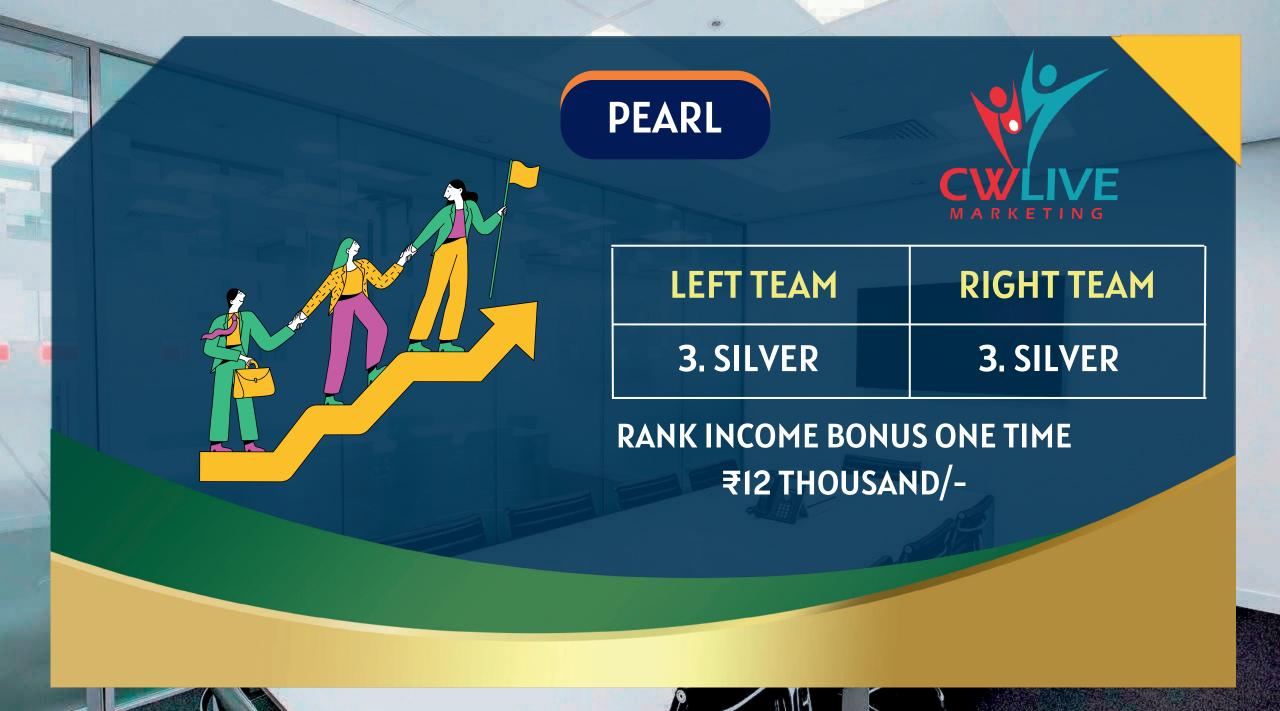

#### **MY INCOME**

I. RETAIL INCOME : MRP DP INCOME RS 3,150 RS 2,600 RS 550

2. DIRECT SPONSOR INCOME: RS. 500/-

**3. SALES MATCHING INCOME : (WEEKLY CAPPING ₹4 LAKH/-)** 

| LEFT TEAM | <b>RIGHT TEAM</b> |
|-----------|-------------------|
| 3. GOLD   | 3. GOLD           |