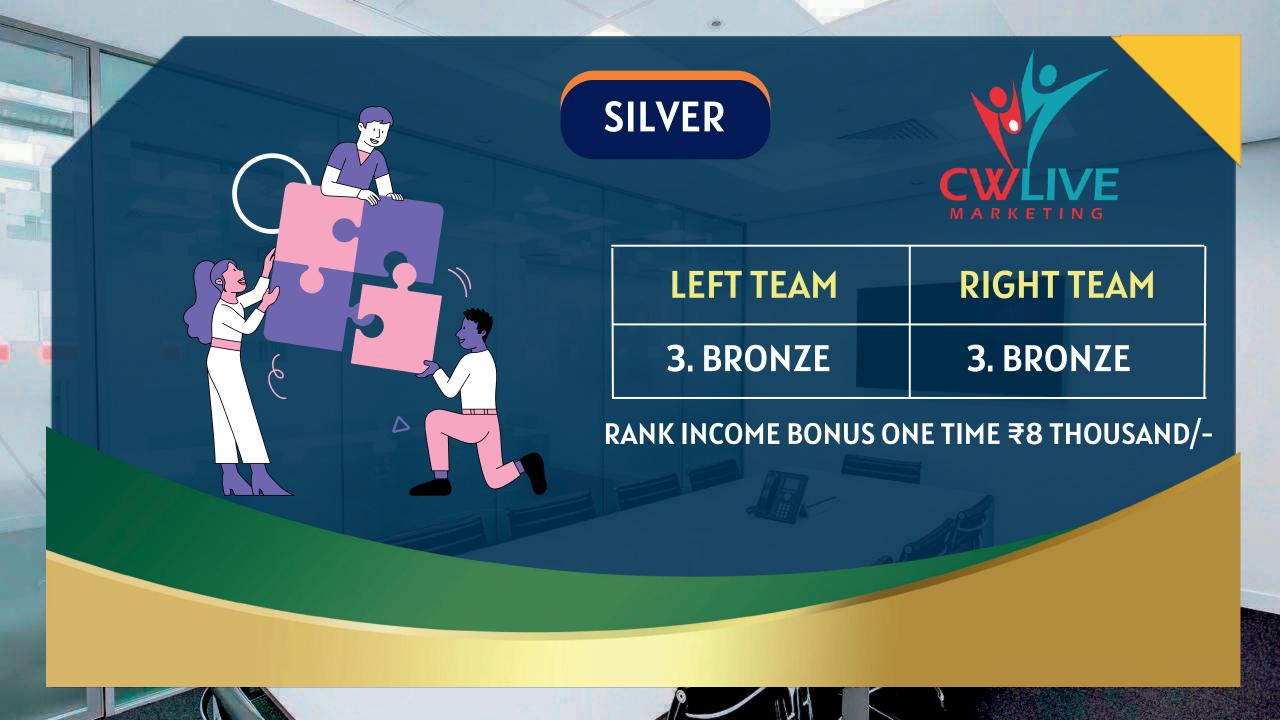

#### **MY INCOME**

I. RETAIL INCOME : MRP DP INCOME RS 3,150 RS 2,600 RS 550

2. DIRECT SPONSOR INCOME: RS. 500/-

**3. SALES MATCHING INCOME : (WEEKLY CAPPING ₹4 LAKH/-)** 

| LEFT TEAM | <b>RIGHT TEAM</b> |
|-----------|-------------------|
| 3. GOLD   | 3. GOLD           |