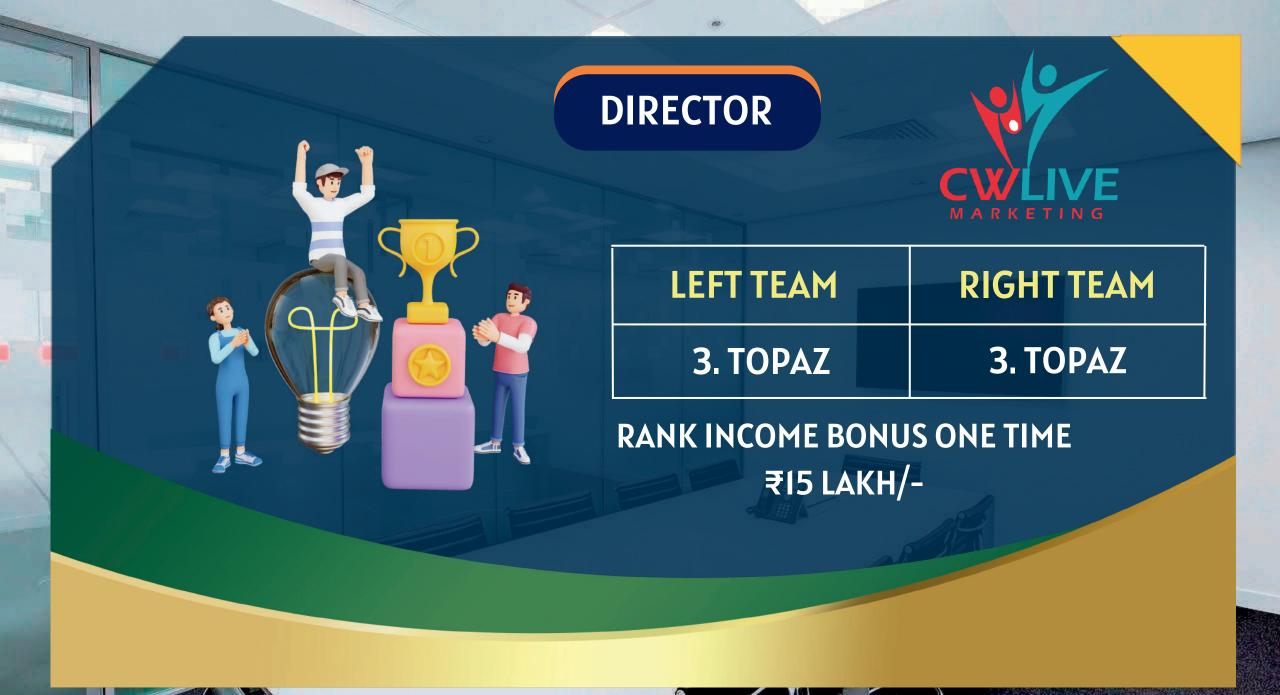

# LEFT TEAMRIGHT TEAM3. TRIPLE DIAMOND3. TRIPLE DIAMOND

RANK INCOME BONUS ONE TIME ₹5 LAKH/-

| SL. NO. | REWARD RANK    | LEFT TEAM | <b>RIGHT TEAM</b> | REWARD                |
|---------|----------------|-----------|-------------------|-----------------------|
| 1       | STAR           | 2         | 2                 | COMPANY BAG / T-SHIRT |
| 2       | BRONZE         | 5         | 5                 | BAG                   |
| 3       | SILVER         | 15        | 15                | COUPLE WRIST WATCH    |
| 4       | PEARL          | 45        | 45                | MOBILE                |
| 5       | GOLD           | 135       | 135               | ТАВ                   |
| 6       | RUBY           | 405       | 405               | LAPTOP                |
| 7       | DIAMOND        | 1215      | 1215              | PULSAR                |
| 8       | DOUBLE DIAMOND | 3645      | 3645              | BULLET                |
| 9       | TRIPLE DIAMOND | 10935     | 10935             | ALTO                  |
| 10      | PLATINUM       | 32805     | 32805             | SWIFT DESIRE          |
| 11      | ΤΟΡΑΖ          | 98415     | 98415             | HONDA M2              |
| 12      | DIRECTOR       | 295245    | 295245            | HONDA CITY            |