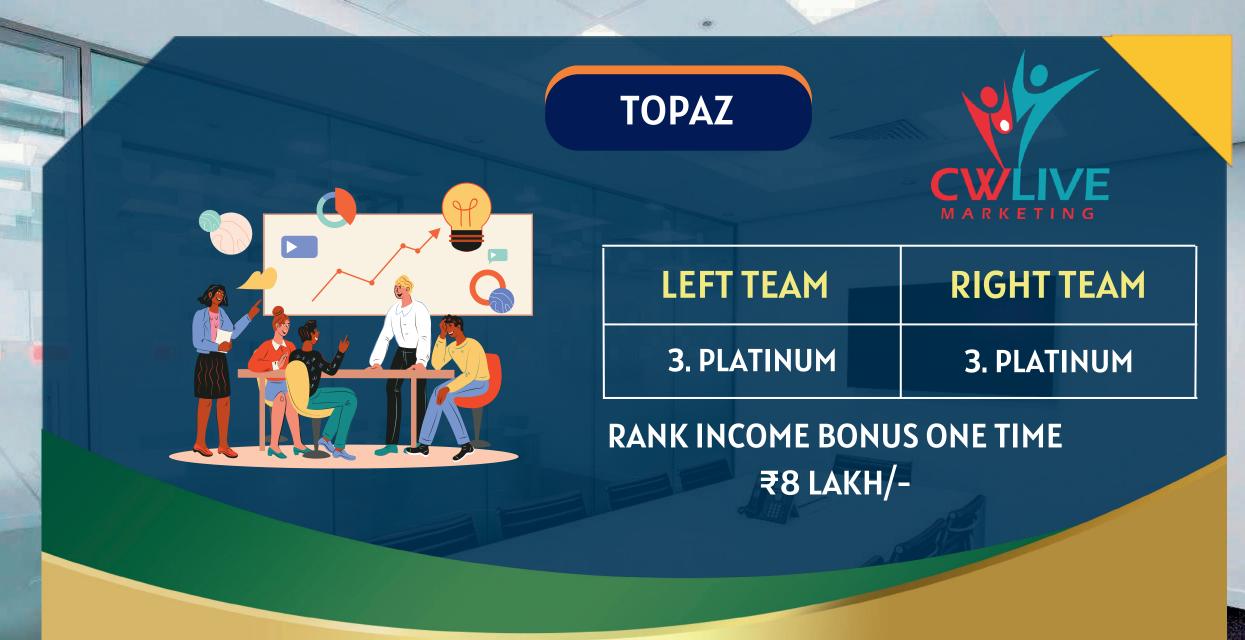

#### TRIPLE DIAMOND

| LEFT TEAM              | <b>RIGHT TEAM</b>      |
|------------------------|------------------------|
| <b>3. DUAL DIAMOND</b> | <b>3. DUAL DIAMOND</b> |

RANK INCOME BONUS ONE TIME ₹1.75 LAKH/-

# LEFT TEAMRIGHT TEAM3. TRIPLE DIAMOND3. TRIPLE DIAMOND

RANK INCOME BONUS ONE TIME ₹5 LAKH/-

| SL. NO. | REWARD RANK    | LEFT TEAM | <b>RIGHT TEAM</b> | REWARD                |
|---------|----------------|-----------|-------------------|-----------------------|
| 1       | STAR           | 2         | 2                 | COMPANY BAG / T-SHIRT |
| 2       | BRONZE         | 5         | 5                 | BAG                   |
| 3       | SILVER         | 15        | 15                | COUPLE WRIST WATCH    |
| 4       | PEARL          | 45        | 45                | MOBILE                |
| 5       | GOLD           | 135       | 135               | ТАВ                   |
| 6       | RUBY           | 405       | 405               | LAPTOP                |
| 7       | DIAMOND        | 1215      | 1215              | PULSAR                |
| 8       | DOUBLE DIAMOND | 3645      | 3645              | BULLET                |
| 9       | TRIPLE DIAMOND | 10935     | 10935             | ALTO                  |
| 10      | PLATINUM       | 32805     | 32805             | SWIFT DESIRE          |
| 11      | ΤΟΡΑΖ          | 98415     | 98415             | HONDA M2              |
| 12      | DIRECTOR       | 295245    | 295245            | HONDA CITY            |