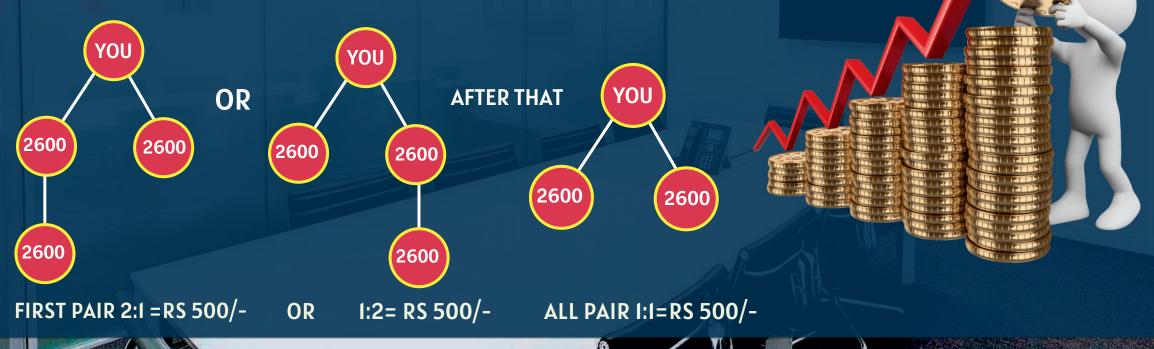

#### **MY INCOME**

I. RETAIL INCOME : MRP DP INCOME RS 3,150 RS 2,600 RS 550

2. DIRECT SPONSOR INCOME: RS. 500/-

**3. SALES MATCHING INCOME : (WEEKLY CAPPING ₹4 LAKH/-)** 

| LEFT TEAM | <b>RIGHT TEAM</b> |
|-----------|-------------------|
| 3. GOLD   | 3. GOLD           |