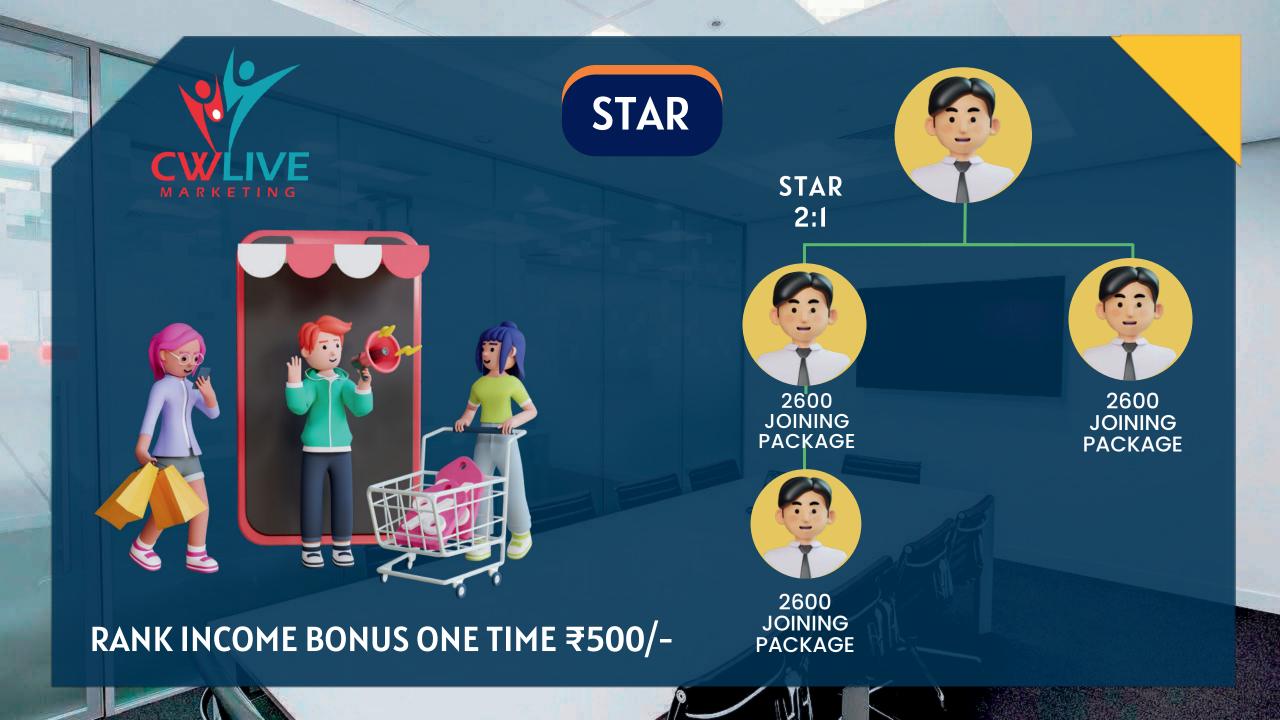

# LEFT TEAMRIGHT TEAM3. TRIPLE DIAMOND3. TRIPLE DIAMOND

RANK INCOME BONUS ONE TIME ₹5 LAKH/-

| SL. NO. | REWARD RANK    | LEFT TEAM | <b>RIGHT TEAM</b> | REWARD                |
|---------|----------------|-----------|-------------------|-----------------------|
| 1       | STAR           | 2         | 2                 | COMPANY BAG / T-SHIRT |
| 2       | BRONZE         | 5         | 5                 | BAG                   |
| 3       | SILVER         | 15        | 15                | COUPLE WRIST WATCH    |
| 4       | PEARL          | 45        | 45                | MOBILE                |
| 5       | GOLD           | 135       | 135               | ТАВ                   |
| 6       | RUBY           | 405       | 405               | LAPTOP                |
| 7       | DIAMOND        | 1215      | 1215              | PULSAR                |
| 8       | DOUBLE DIAMOND | 3645      | 3645              | BULLET                |
| 9       | TRIPLE DIAMOND | 10935     | 10935             | ALTO                  |
| 10      | PLATINUM       | 32805     | 32805             | SWIFT DESIRE          |
| 11      | ΤΟΡΑΖ          | 98415     | 98415             | HONDA M2              |
| 12      | DIRECTOR       | 295245    | 295245            | HONDA CITY            |