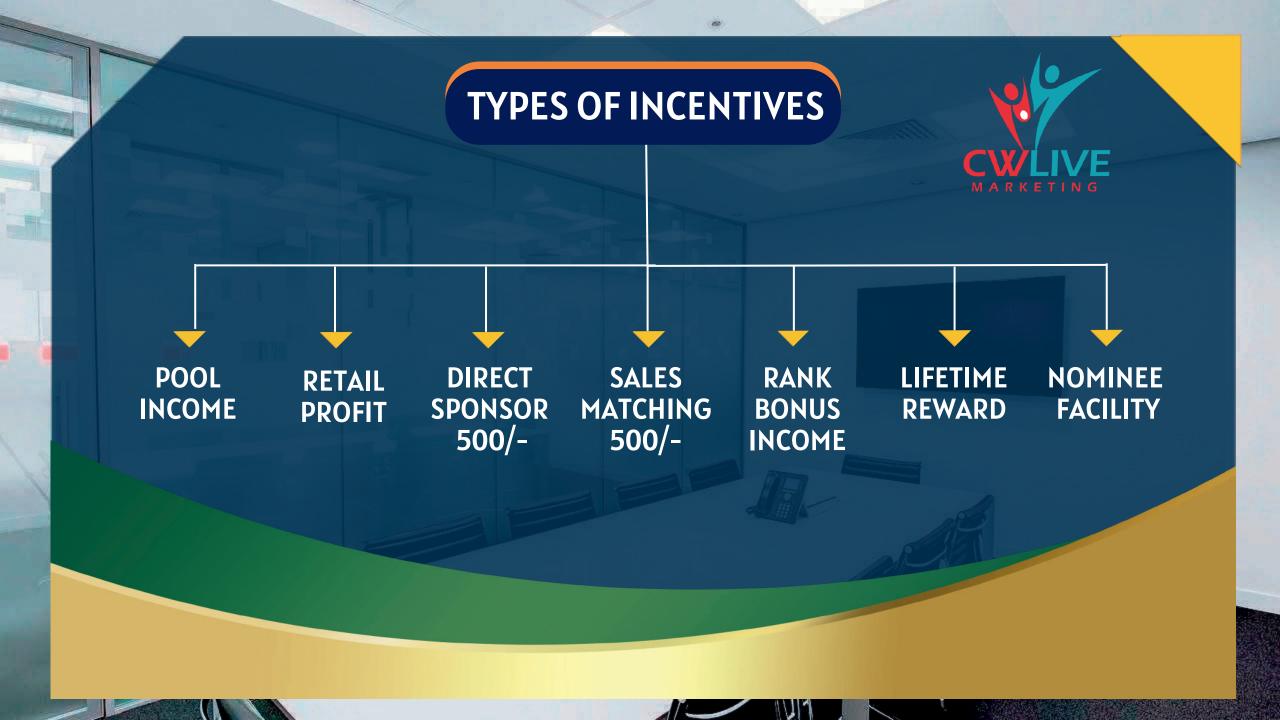

#### **POOL INCOME**

#### **MY INCOME**

I. RETAIL INCOME : MRP DP INCOME RS 3,150 RS 2,600 RS 550

2. DIRECT SPONSOR INCOME: RS. 500/-

**3. SALES MATCHING INCOME : (WEEKLY CAPPING ₹4 LAKH/-)** 

| LEFT TEAM | <b>RIGHT TEAM</b> |
|-----------|-------------------|
| 3. GOLD   | 3. GOLD           |