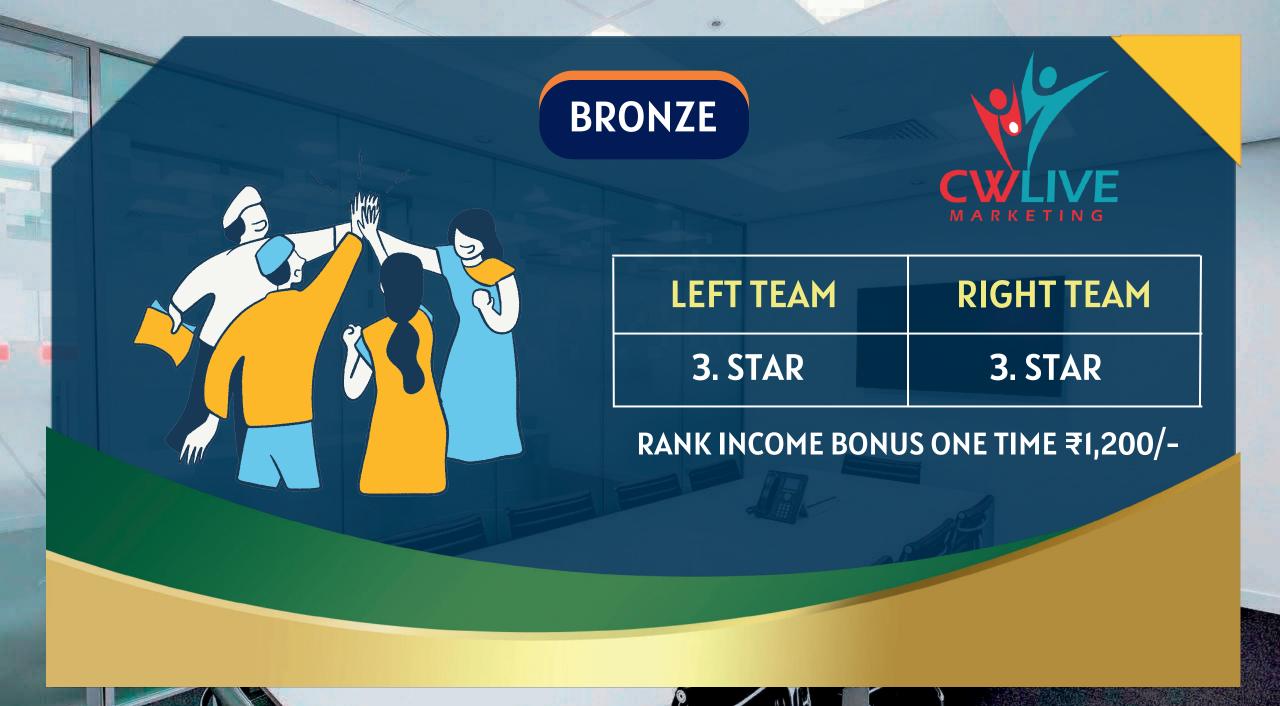

# LEFT TEAMRIGHT TEAM3. TRIPLE DIAMOND3. TRIPLE DIAMOND

RANK INCOME BONUS ONE TIME ₹5 LAKH/-

| SL. NO. | REWARD RANK    | LEFT TEAM | <b>RIGHT TEAM</b> | REWARD                |
|---------|----------------|-----------|-------------------|-----------------------|
| 1       | STAR           | 2         | 2                 | COMPANY BAG / T-SHIRT |
| 2       | BRONZE         | 5         | 5                 | BAG                   |
| 3       | SILVER         | 15        | 15                | COUPLE WRIST WATCH    |
| 4       | PEARL          | 45        | 45                | MOBILE                |
| 5       | GOLD           | 135       | 135               | ТАВ                   |
| 6       | RUBY           | 405       | 405               | LAPTOP                |
| 7       | DIAMOND        | 1215      | 1215              | PULSAR                |
| 8       | DOUBLE DIAMOND | 3645      | 3645              | BULLET                |
| 9       | TRIPLE DIAMOND | 10935     | 10935             | ALTO                  |
| 10      | PLATINUM       | 32805     | 32805             | SWIFT DESIRE          |
| 11      | ΤΟΡΑΖ          | 98415     | 98415             | HONDA M2              |
| 12      | DIRECTOR       | 295245    | 295245            | HONDA CITY            |