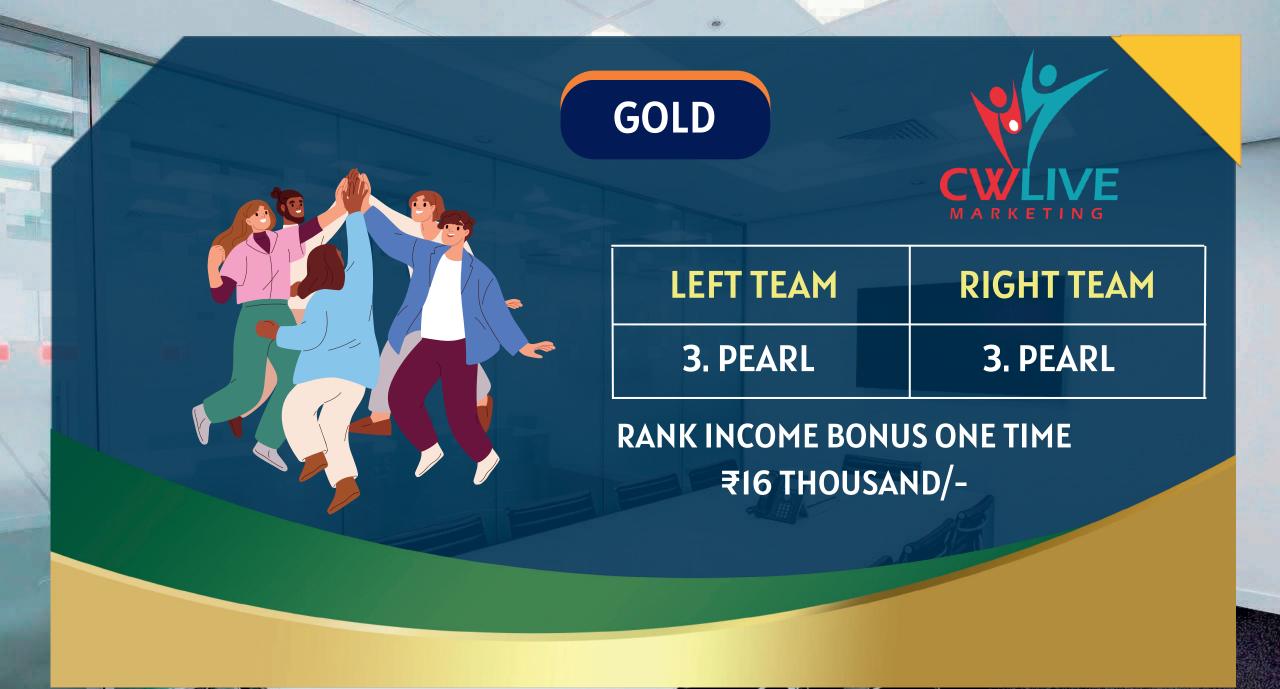

#### **MY INCOME**

I. RETAIL INCOME : MRP DP INCOME RS 3,150 RS 2,600 RS 550

2. DIRECT SPONSOR INCOME: RS. 500/-

**3. SALES MATCHING INCOME : (WEEKLY CAPPING ₹4 LAKH/-)** 

| LEFT TEAM | <b>RIGHT TEAM</b> |
|-----------|-------------------|
| 3. GOLD   | 3. GOLD           |

RANK INCOME BONUS ONE TIME ₹21 THOUSAND/-